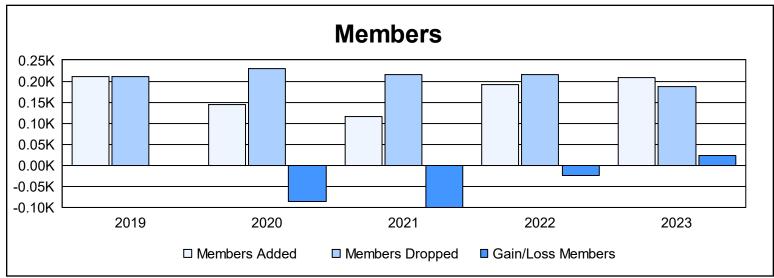

District 5M 7 As of June 2023 Cumulative

| Year      | New<br>Clubs | Dropped<br>Clubs | Gain/<br>Loss<br>Clubs | New<br>Members | Charter<br>Members | Reinstate<br>Members | Transfer<br>Members | Total<br>Member<br>Added | Total<br>Members<br>Dropped | Gain/<br>Loss<br>Members |
|-----------|--------------|------------------|------------------------|----------------|--------------------|----------------------|---------------------|--------------------------|-----------------------------|--------------------------|
| 2018-2019 | 0            | 0                | 0                      | 186            | 3                  | 5                    | 17                  | 211                      | 211                         | 0                        |
| 2019-2020 | 0            | 1                | -1                     | 121            | 0                  | 8                    | 15                  | 144                      | 230                         | -86                      |
| 2020-2021 | 1            | 1                | 0                      | 81             | 17                 | 14                   | 3                   | 115                      | 215                         | -100                     |
| 2021-2022 | 1            | 1                | 0                      | 143            | 25                 | 14                   | 9                   | 191                      | 216                         | -25                      |
| 2022-2023 | 0            | 0                | 0                      | 181            | 0                  | 17                   | 11                  | 209                      | 186                         | 23                       |
| Average   | 0            | 1                | 0                      | 142            | 9                  | 12                   | 11                  | 174                      | 212                         | -38                      |