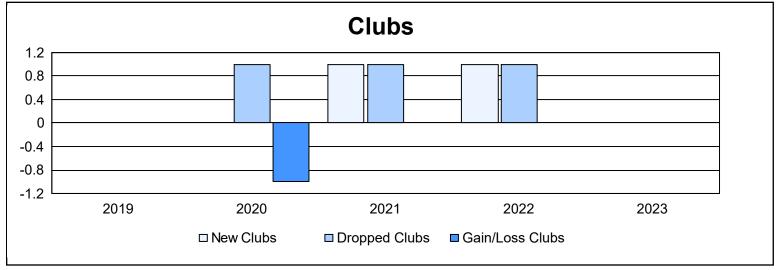

District 5M 7 As of June 2023 Cumulative

| Year      | New<br>Clubs | Dropped<br>Clubs | Gain/<br>Loss<br>Clubs | New<br>Members | Charter<br>Members | Reinstate<br>Members | Transfer<br>Members | Total<br>Member<br>Added | Total<br>Members<br>Dropped | Gain/<br>Loss<br>Members |
|-----------|--------------|------------------|------------------------|----------------|--------------------|----------------------|---------------------|--------------------------|-----------------------------|--------------------------|
| 2018-2019 | 0            | 0                | 0                      | 186            | 3                  | 5                    | 17                  | 211                      | 211                         | 0                        |
| 2019-2020 | 0            | 1                | -1                     | 121            | 0                  | 8                    | 15                  | 144                      | 230                         | -86                      |
| 2020-2021 | 1            | 1                | 0                      | 81             | 17                 | 14                   | 3                   | 115                      | 215                         | -100                     |
| 2021-2022 | 1            | 1                | 0                      | 143            | 25                 | 14                   | 9                   | 191                      | 216                         | -25                      |
| 2022-2023 | 0            | 0                | 0                      | 181            | 0                  | 17                   | 11                  | 209                      | 186                         | 23                       |
| Average   | 0            | 1                | 0                      | 142            | 9                  | 12                   | 11                  | 174                      | 212                         | -38                      |